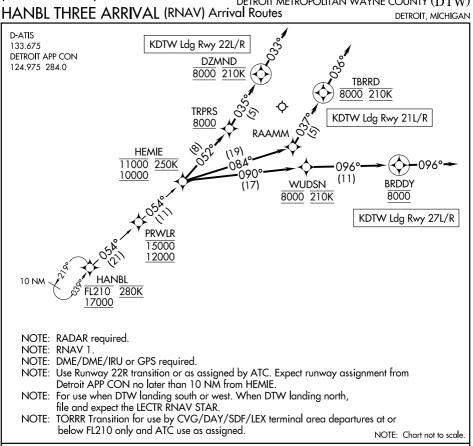

## ARRIVAL ROUTE DESCRIPTION

From HANBL on track 054° to cross PRWLR between 12000 and 15000, then on track 054° to cross HEMIE between 10000 and 11000 and at 250K.

LANDING RUNWAY 21L/R: From HEMIE on track 084° to RAAMM, then on track 037° to cross TBRRD at 8000 and at 210K, then on track 036°. Expect RADAR vectors to final approach course.

LANDING RUNWAY 22L/R: From HEMIE on track 052° to cross TRPRS at or above 8000, then on track 035° to cross DZMND at 8000 and at 210K, then on track 033°. Expect RADAR vectors to final approach course.

LANDING RUNWAY 27L/R: From HEMIE on track 090° to cross WUDSN at 8000 and at 210K, then on track 096° to cross BRDDY at 8000, then on track 096°. Expect RADAR vectors to final approach course.