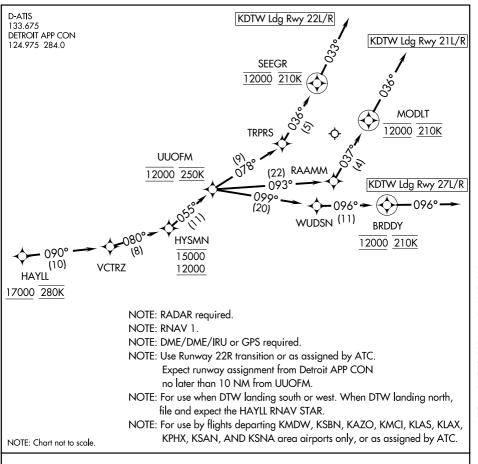

## ARRIVAL ROUTE DESCRIPTION

From HAYLL on track 090° to VCTRZ, then on track 080° to cross HYSMN between 12000 and 15000, then on track 055° to cross UUOFM at 12000 and at 250K.

<u>LANDING RUNWAY 21L/R</u>: From UUOFM on track 093° to RAAMM, then on track 037° to cross MODLT at 12000 and at 210K, then on track 036°. Expect RADAR vectors to final approach course.

LANDING RUNWAY 22L/R: From UUOFM on track 078° to TRPRS, then on track 036° to cross SEEGR at 12000 and at 210K, then on track 033°. Expect RADAR vectors to final approach course.

<u>LANDING RUNWAY 27L/R</u>: From UUOFM on track 099° to WUDSN, then on track 096° to cross BRDDY at 12000 and at 210K, then on track 096°. Expect RADAR vectors to final approach course.