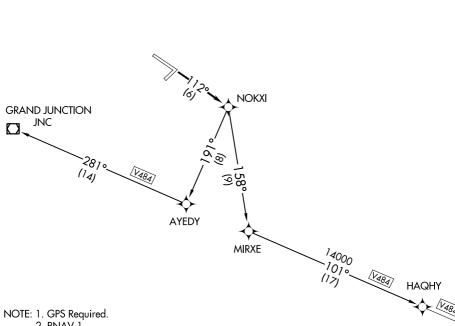

## NOKXI ONE DEPARTURE (RNAV)

GRAND JUNCTION TOWER \* 118.1 257.8 DENVER DEP CON★ 119.7 317.4

2. RNAV 1

## TAKEOFF MINIMUMS:

Rwy 4, 22, 29: NA.

Rwy 11: GRAND JUNCTION TRANSITION: 2300-3 or standard with a minimum climb of 250' per NM from takeoff to 8000'. HAQHY TRANSITION: 5500-3 or standard with a minimum climb of 280' per NM from take-off to 11,000.

GRAND JUNCTION TRANSITION: Do not exceed 200K until AYEDY WP, cross JNC VOR/DME at MEA/MCA for direction of flight.

NOTE: Chart not to scale

V

SW-1, 25 FEB 2021 to

25 MAR 202

## DEPARTURE ROUTE DESCRIPTION

TAKEOFF RUNWAY 11: Climb via 112° course to NOKXI WP.

GRAND JUNCTION TRANSITION (NOKXI1.JNC)

HAQHY TRANSITION (NOKXI1.HAQHY)