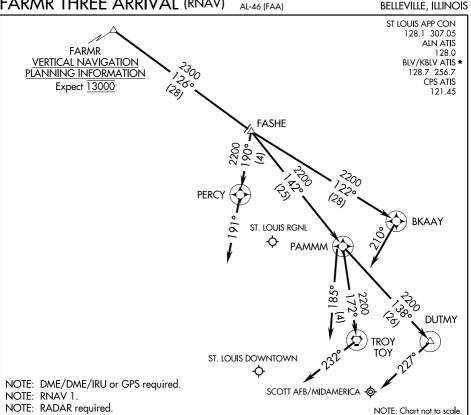

#### ST. LOUIS DOWNTOWN:

25 FEB 2021

ō

25 MAR 202

LANDING RWY 12R, 30L/R: From FARMR on track 126° to FASHE, then on track 142° to PAMMM. Expect radar vector prior to PAMMM. If no heading received, track 185°.

### SCOTT AFB/MIDAMERICA:

LANDING RWYS 14L/R: From FARMR on track 126° to FASHE, then on track 142° to PAMMM, then on track 172° to TOY VORTAC. Expect RADAR vector prior to TOY VORTAC. If no heading received, track 232°.

LANDING RWYS 32L/R: From FARMR on track 126° to FASHE, then on track 142° to PAMMM, then on track 138° to DUTMY. Expect radar vector prior to DUTMY. If no heading received, track 227°.

## ST. LOUIS RGNL:

LANDING RWY 11: From FARMR on track 126° to FASHE, then on track 190° to PERCY. Expect radar vector prior to PERCY. If no heading received, track 191°.

LANDING RWY 29: From FARMR on track 126° to FASHE, then on track 122° to BKAAY. Expect radar vector prior to BKAAY. If no heading received, track 210°.

# FARMR THREE ARRIVAL (RNAV)